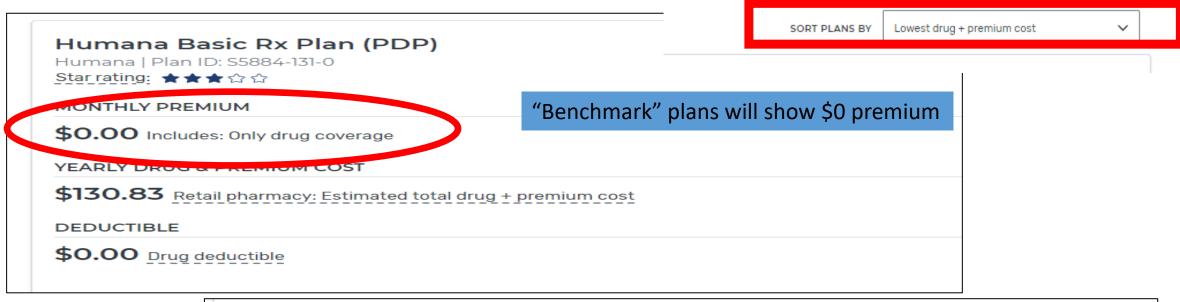

## Step One: Consumer Information Answer question about "extra help" to see subsidized premiums and copays