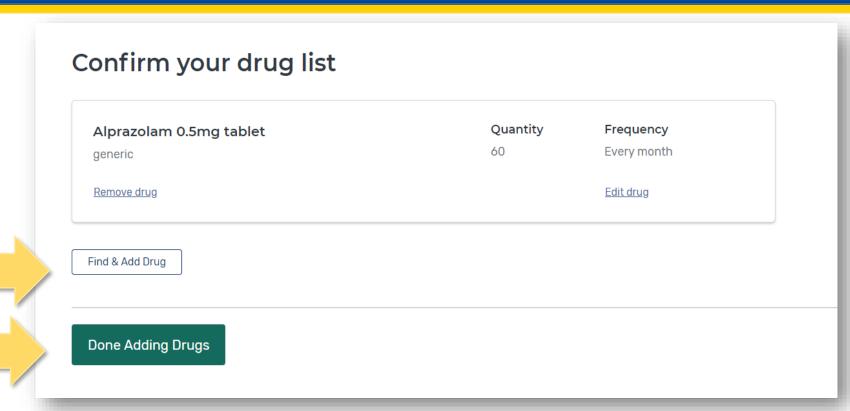

### **Add Additional Medications**

- A. Select "Find and Add Drug" to add any additional medications
- B. Select "Done Adding Drugs" after all medications have been entered.