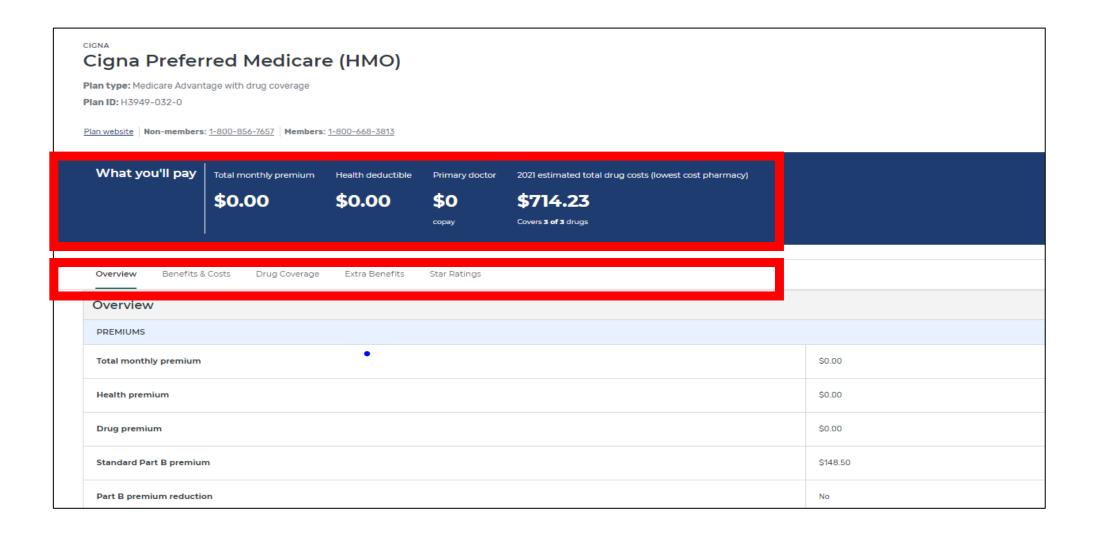

### **Medicare Advantage Plan Details Page**

### **Plan Details Page: Benefits and Costs**

| Benefits & Costs                                       |                                                                                         |  |  |  |
|--------------------------------------------------------|-----------------------------------------------------------------------------------------|--|--|--|
| DOCTOR SERVICES <u>View Provider Network Directory</u> |                                                                                         |  |  |  |
| Primary doctor visit                                   | \$0 copay                                                                               |  |  |  |
| Specialist visit                                       | \$30 copay per visit                                                                    |  |  |  |
| TESTS, LABS, & IMAGING                                 |                                                                                         |  |  |  |
| Diagnostic tests & procedures 🗸                        | \$0-100 copay                                                                           |  |  |  |
| Lab services                                           | \$0 copay                                                                               |  |  |  |
| Diagnostic radiology services (like MRI)               | All copays for medical and hospitals costs be \$0 for a dual eligible. Ignore these cop |  |  |  |
| Outpatient x-rays                                      | on the Plan Finder.                                                                     |  |  |  |
| Emergency care                                         | \$90 copay per visit (always covered)                                                   |  |  |  |
| Urgent care                                            | 20% coinsurance per visit (always covered)                                              |  |  |  |
| HOSPITAL SERVICES                                      |                                                                                         |  |  |  |
| Inpatient hospital coverage                            | \$295 per day for days 1 through 7<br>\$0 per day for days 8 through 90                 |  |  |  |
| Outpatient hospital coverage                           | \$0-250 copay per visit                                                                 |  |  |  |