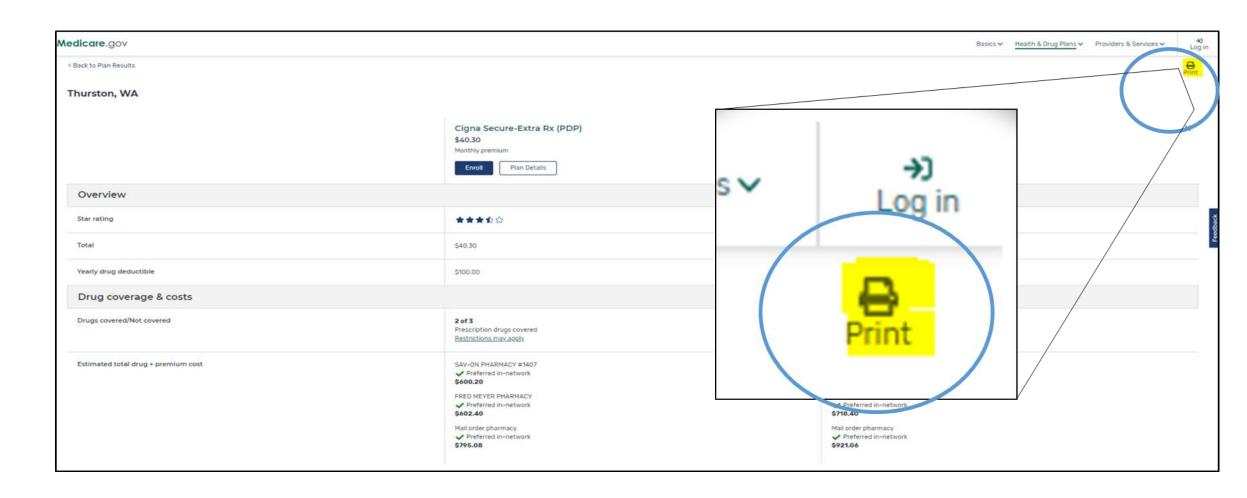

### **Step Six: Printing Plan Finder Results**

Printing Tip: Set scale to about 67-75% to reduce number of pages printed.

### **Tip for Printing Plan Finder Results**