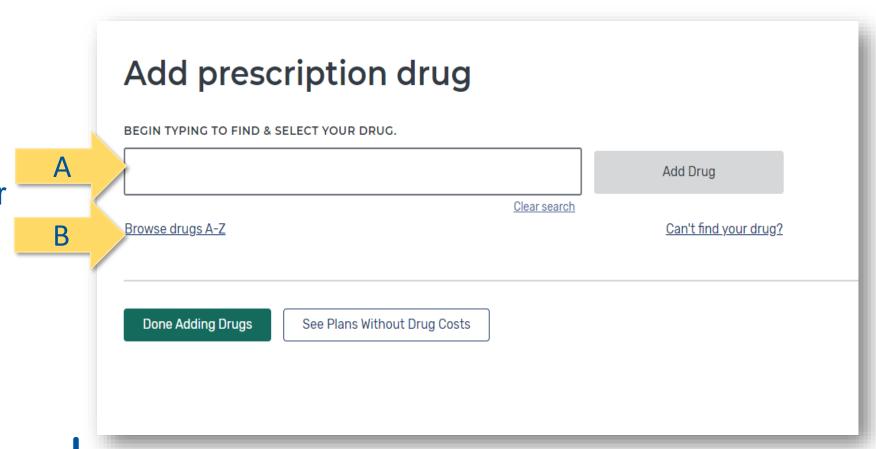

### **Step Two- Entering Drugs by name**

- A. Type in the drug name in the box
- B. Or you can search for the name of drug by first letter

Don't enter over-the-counter drugs or drugs covered under Medicare Part B (Medical Insurance)