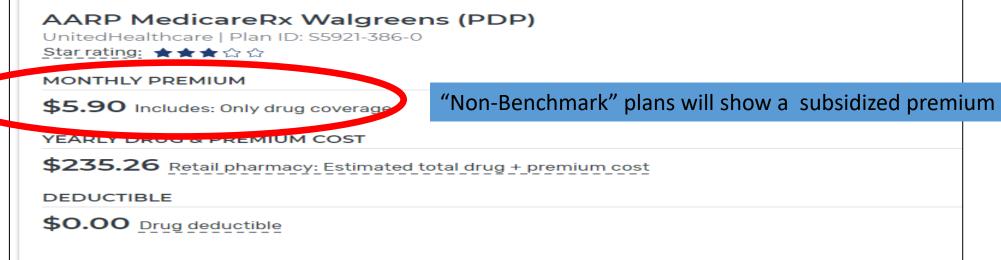

## Step One: Consumer Information Answer question about "extra help" to see subsidized premiums and copays

## IMPORTANT: When doing plan comparison with "general" search...

- If not creating or logging into a consumer's Medicare account:
- The drug copays listed will not be correct level of Extra Help
  - Copays listed will be \$4.15 for generics and \$10.35 for brand names
- A full dual eligible will actually be charged
  - √ \$1.45 or less for generic drug
  - **√\$4.30** or less for brand name drug
  - **√\$0** if on CCP, Supports Program, or MLTSS