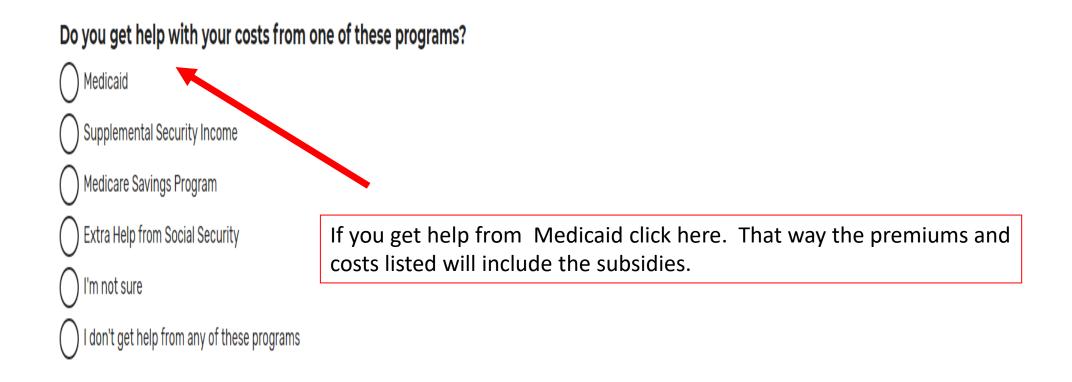

## Step One: Consumer Information Answer question about "extra help" to see subsidized premiums and copays