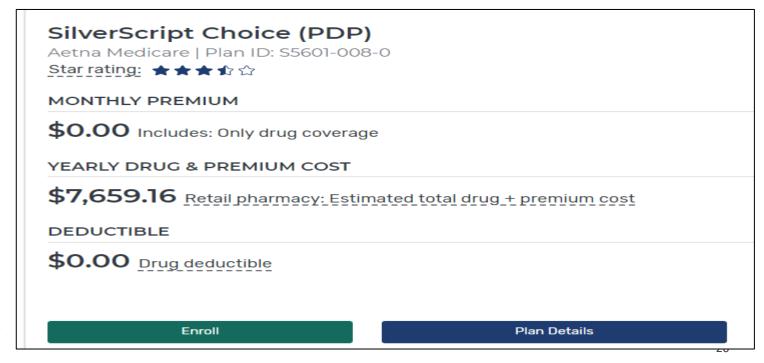

## Step Five: View Plan Details Page Estimated Costs During Coverage Phases

| WALMART PHARMACY 10-2003 - DRUG COSTS DURING COVERAGE PHASES                                                                                                                                                                                                                                                                                                                                                                                                                                                                                                                                                                                                                                                                                                                                                                                                                                                                                                                                                                                                                                                                                                                                                                                                                                                                                                                                                                                                                                                                                                                                                                                                                                                                                                                                                                                                                                                                                                                                                                                                                                                                   |             |                         |                                            |                         |  |
|--------------------------------------------------------------------------------------------------------------------------------------------------------------------------------------------------------------------------------------------------------------------------------------------------------------------------------------------------------------------------------------------------------------------------------------------------------------------------------------------------------------------------------------------------------------------------------------------------------------------------------------------------------------------------------------------------------------------------------------------------------------------------------------------------------------------------------------------------------------------------------------------------------------------------------------------------------------------------------------------------------------------------------------------------------------------------------------------------------------------------------------------------------------------------------------------------------------------------------------------------------------------------------------------------------------------------------------------------------------------------------------------------------------------------------------------------------------------------------------------------------------------------------------------------------------------------------------------------------------------------------------------------------------------------------------------------------------------------------------------------------------------------------------------------------------------------------------------------------------------------------------------------------------------------------------------------------------------------------------------------------------------------------------------------------------------------------------------------------------------------------|-------------|-------------------------|--------------------------------------------|-------------------------|--|
|                                                                                                                                                                                                                                                                                                                                                                                                                                                                                                                                                                                                                                                                                                                                                                                                                                                                                                                                                                                                                                                                                                                                                                                                                                                                                                                                                                                                                                                                                                                                                                                                                                                                                                                                                                                                                                                                                                                                                                                                                                                                                                                                | Retail cost | Cost after deductible   | Cost in coverage gap                       | Cost after coverage gap |  |
|                                                                                                                                                                                                                                                                                                                                                                                                                                                                                                                                                                                                                                                                                                                                                                                                                                                                                                                                                                                                                                                                                                                                                                                                                                                                                                                                                                                                                                                                                                                                                                                                                                                                                                                                                                                                                                                                                                                                                                                                                                                                                                                                |             | For most                | dual eligible consumers not \$4.15 for gen |                         |  |
| Alprazolam 0.5mg tablet                                                                                                                                                                                                                                                                                                                                                                                                                                                                                                                                                                                                                                                                                                                                                                                                                                                                                                                                                                                                                                                                                                                                                                                                                                                                                                                                                                                                                                                                                                                                                                                                                                                                                                                                                                                                                                                                                                                                                                                                                                                                                                        | \$20.00     | \$4.15                  | \$4.15                                     | \$0.00                  |  |
| VIII AND IN A STANDARD | 120100      | 7 110                   | 7 1119                                     | 74144                   |  |
|                                                                                                                                                                                                                                                                                                                                                                                                                                                                                                                                                                                                                                                                                                                                                                                                                                                                                                                                                                                                                                                                                                                                                                                                                                                                                                                                                                                                                                                                                                                                                                                                                                                                                                                                                                                                                                                                                                                                                                                                                                                                                                                                |             |                         |                                            |                         |  |
| Eliquis 5mg tablet                                                                                                                                                                                                                                                                                                                                                                                                                                                                                                                                                                                                                                                                                                                                                                                                                                                                                                                                                                                                                                                                                                                                                                                                                                                                                                                                                                                                                                                                                                                                                                                                                                                                                                                                                                                                                                                                                                                                                                                                                                                                                                             | \$613.73    | \$10.35                 | \$10.35                                    | \$0.00                  |  |
|                                                                                                                                                                                                                                                                                                                                                                                                                                                                                                                                                                                                                                                                                                                                                                                                                                                                                                                                                                                                                                                                                                                                                                                                                                                                                                                                                                                                                                                                                                                                                                                                                                                                                                                                                                                                                                                                                                                                                                                                                                                                                                                                | For         | most dual eligible cons | umers copay will be \$4.3                  | 30, not \$10.35         |  |