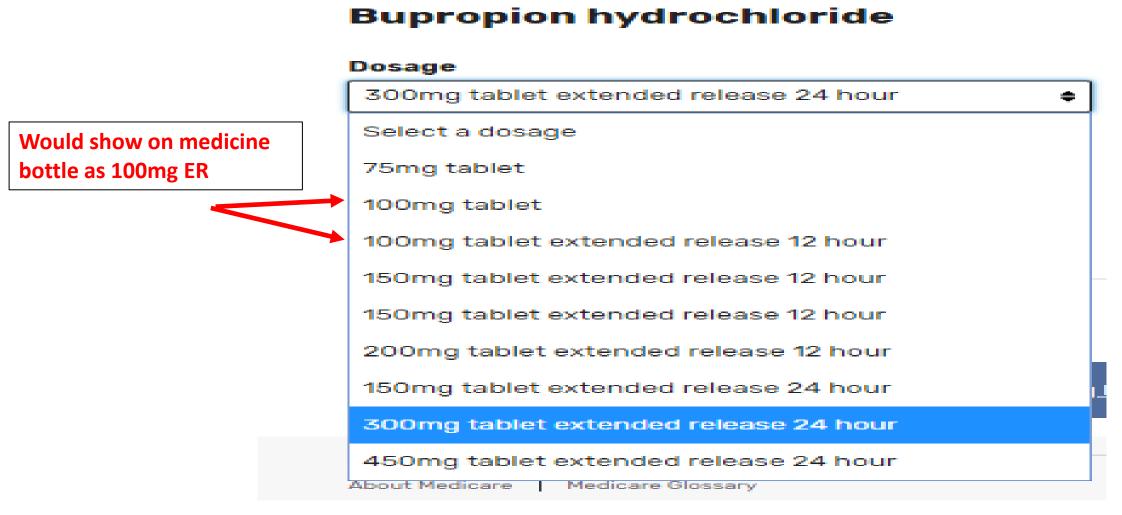

### **Enter the Drug Dosage**

### Tip: Pay attention to any letters included with dose of the drug