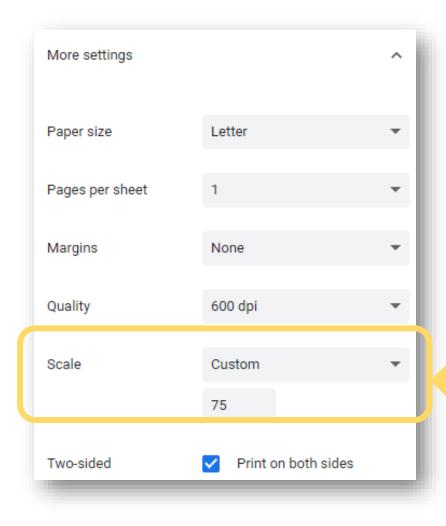

### **Step Six: Printing Plan Finder Results**

Printing Tip: Set scale to about 67-75% to reduce number of pages printed.