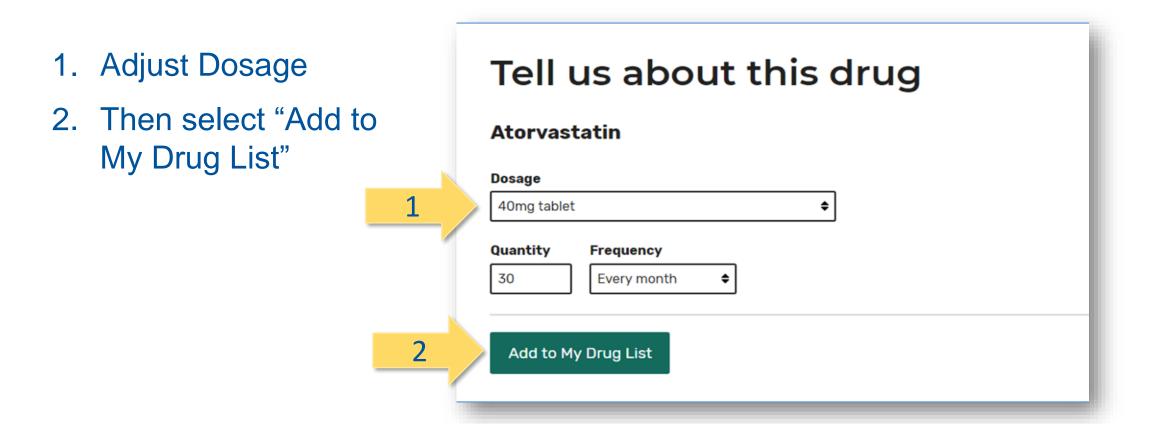

### **Enter the Drug Dosage**

### Tip: Pay attention to any letters included with dose of the drug