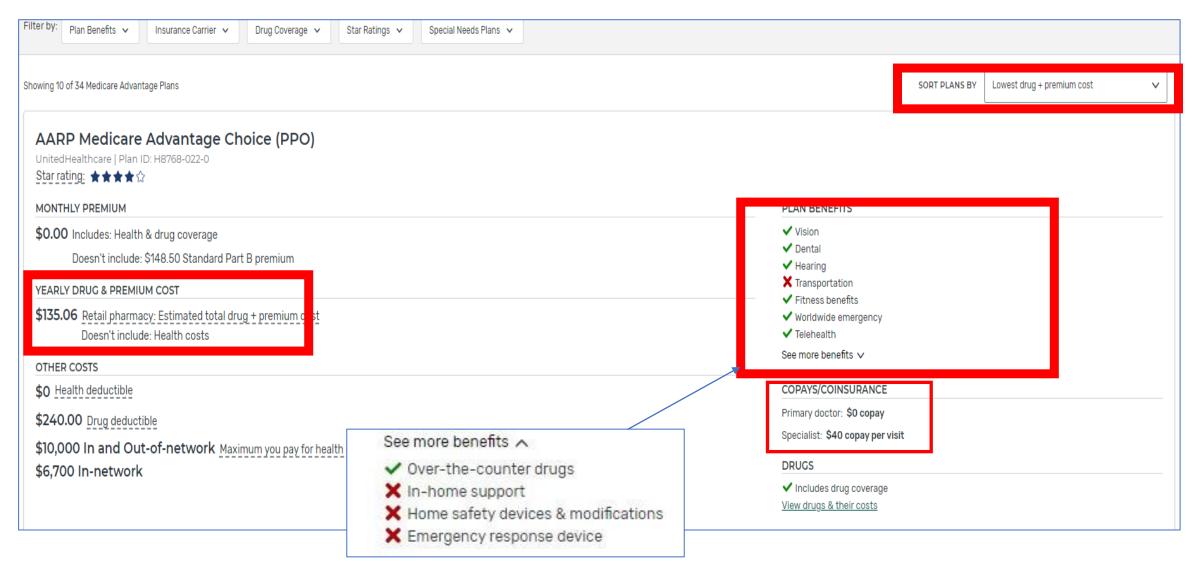

### **Medicare Advantage Plan Results Page**

### Filter Plan List if Desired

#### **PLAN BENEFITS**

- X Vision
- X Dental
- ✓ Hearing
- X Transportation
- ✓ Fitness benefits
- ✓ Worldwide emergency
- ✓ Telehealth

See more benefits v

### COPAYS/COINSURANCE

Primary doctor: \$0 copay

Specialist: \$0 copay