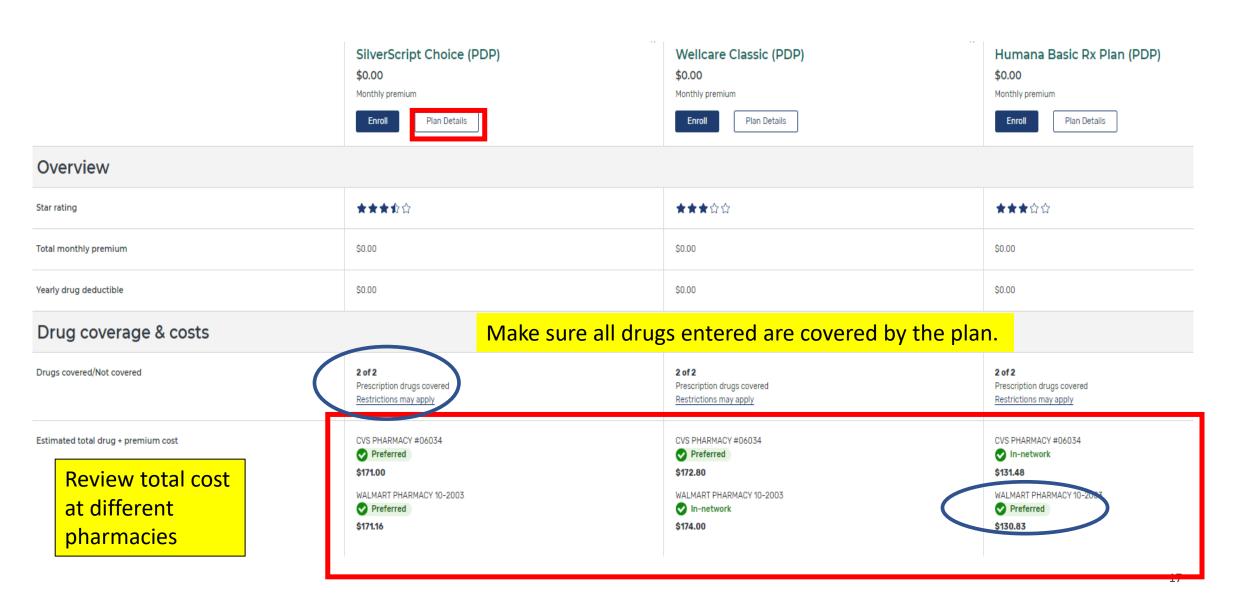

### Compare up to three plans side by side

## Compare side by side up to 3 plans