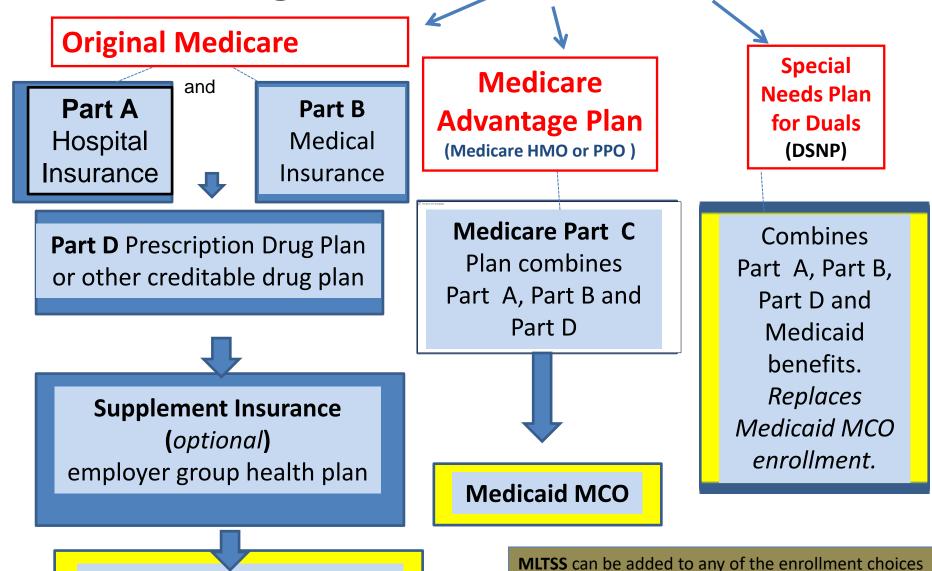

## **Dual Eligible's Enrollment Choices**

**Medicaid MCO** 

### **Original Medicare vs Medicare Advantage**

| Original Medicare Pros                                                       | Original Medicare Cons                                                     |
|------------------------------------------------------------------------------|----------------------------------------------------------------------------|
| Can see any Medicare provider anywhere in U.S who is willing to treat a dual | Sometimes difficult to find Medicare providers willing to treat a dual     |
| No referrals or prior authorization                                          | Multiple plans to work with – Medicare + Part D + Medicaid MCO             |
| Flexibility to enroll in any Part D drug plan                                | Must use Medicaid providers for dental, vision and hearing, transportation |

| Medicare Advantage Pros                                                                        | Medicare Advantage Cons                                                                        |
|------------------------------------------------------------------------------------------------|------------------------------------------------------------------------------------------------|
| Have a network of providers to work with who must treat dual eligible members                  | May need referrals or prior authorization. Limited to providers in the MA network.             |
| Only Two plans to work with – Medicare Advantage + Medicaid MCO. If choose DNSP only one plan. | No flexibility on drug coverage- must use formulary of the MA plan                             |
| Extra benefits not available in Original Medicare like spending card, gym membership           | Plan ID card will show doctor copays, may face doctor office opposition not to pay the copays. |

## Which is better- Medicare Advantage Plan or Special Needs Plan?

- Depends on the NETWORK of providers you want to use
- For a dual, start by looking at the D-SNP plans.
  - Easier to use the providers because all agree to treat duals
  - ONE network to navigate
  - ID card shows \$0 copays for medical services
  - All covered drugs have \$0 copay
  - CAUTION- if have MLTSS with your Medicaid MCO, will be assigned a different care manager if switch to the MCO's DSNP plan.
- If not happy with DSNP network of providers or formulary of drugs, then look at Medicare Advantage Plan options.
  - Some MA plans have bigger network of providers than DSNP plans.