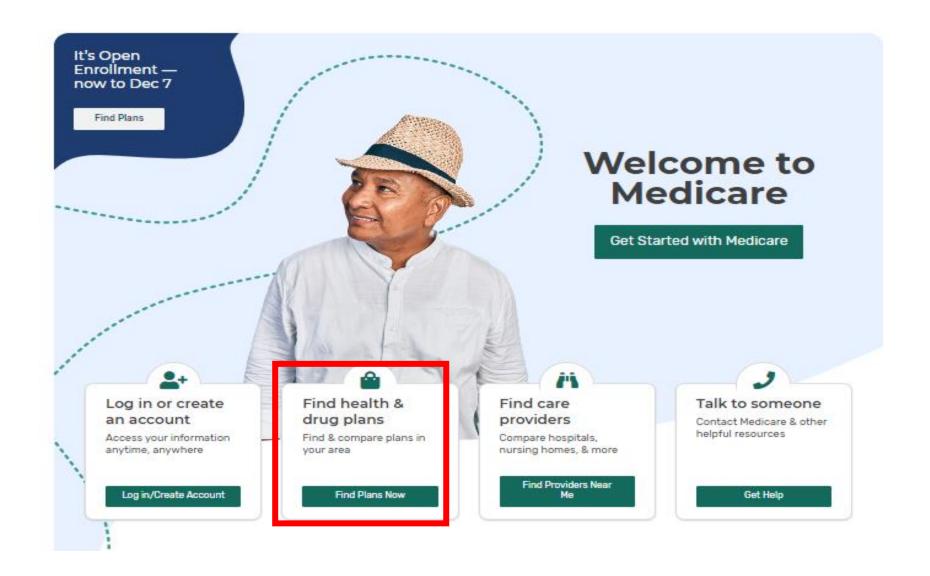

### **Getting to the Drug Plan Finder**

- Go to www.Medicare.gov
- Or call 1-800-Medicare
  - Customer Service Assistance for choosing a plan & enrolling
  - Available 24 hrs a day
  - Language Line Interpreters for 150 languages

### www.Medicare.gov Homepage