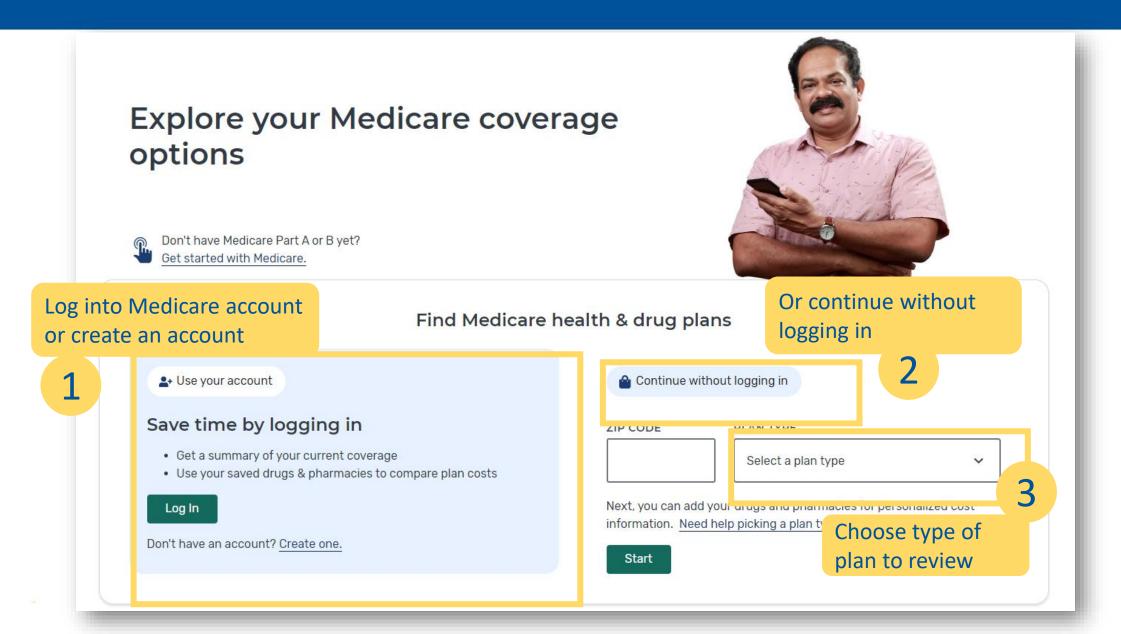

### Redesigned Medicare Plan Finder Home Page

### Can't save drug list if you "continue without logging in"

Will be able to see plan and coverage information to make an enrollment choice

- In order to save the drug list, you must login or create a Medicare Account
  - Doing this will show your drug list from prior year's claims
  - Doing this step will confirm consumer's level of "extra help"
  - You need to update it with any new drugs/dosages