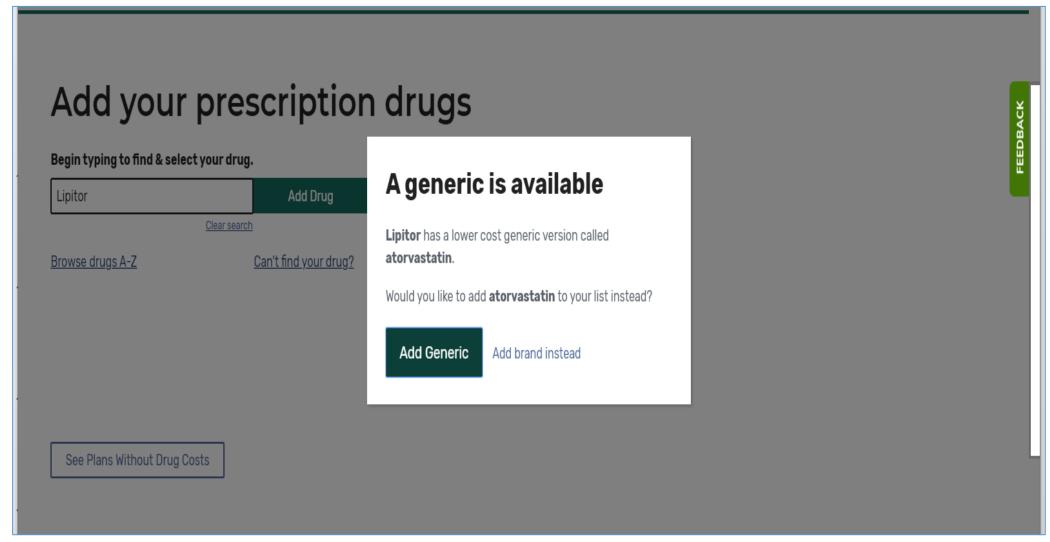

ging in"

Will be able to see plan and coverage information to make an enrollment choice

- In order to save the drug list, you must login or create a Medicare Account
  - Doing this will show your drug list from prior year's claims
  - Doing this step will confirm consumer's level of "extra help"
  - You need to update it with any new drugs/dosages

## Step One: Consumer Information Answer question about "extra help" to see subsidized premiums and copays



### Always check "yes" if entering drugs



### **Step Two- Entering Drugs by name**

- A. Type in the drug name in the box
- B. Or you can search for the name of drug by first letter



Don't enter over-the-counter drugs or drugs covered under Medicare Part B (Medical Insurance)

### Pop Up Reminder: Generic or Brand Name Drug Used?



11

### **Enter the Drug Dosage**



### Tip: Pay attention to any letters included with dose of the drug



### **Add Additional Medications**

- A. Select "Find and Add Drug" to add any additional medications
- B. Select "Done Adding Drugs" after all medications have been entered.





### Step Three- Choose up to 5 local Pharmacies

949 Livingston Avenue

2257 Us Highway 1

Pharmacies selected

### Pharmacy selection Showing 10 pharmacies near 08902 Middlesex, NJ **Change location** (27) New Brunswic Edward S Magaziner Md Pa Walmart Pharmacy 10-2003 2186 New Jersey 27 979 Route 1 South North Brunswick, NJ 08902 North Brunswick, NJ 08902 (732) 297-2600 (732) 545-7979 **Aquavita Pharmacy North Brunswick Pharmacy** 1825 Route 130 630 Towne Centre Dr Tip: include some retail North Brunswi