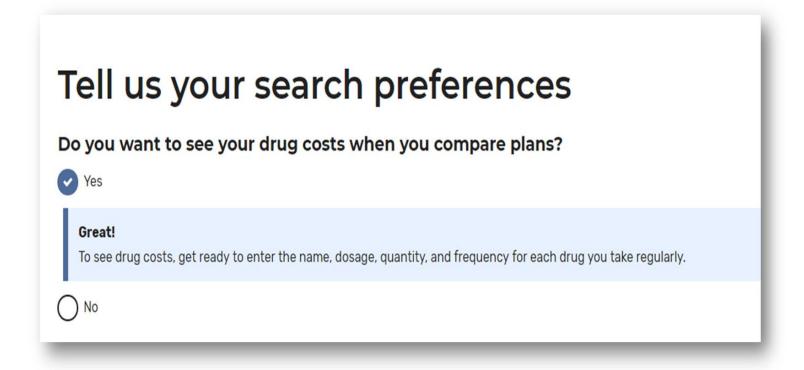

## Step One: Consumer Information Answer question about "extra help" to see subsidized premiums and copays

### Always check "yes" if entering drugs