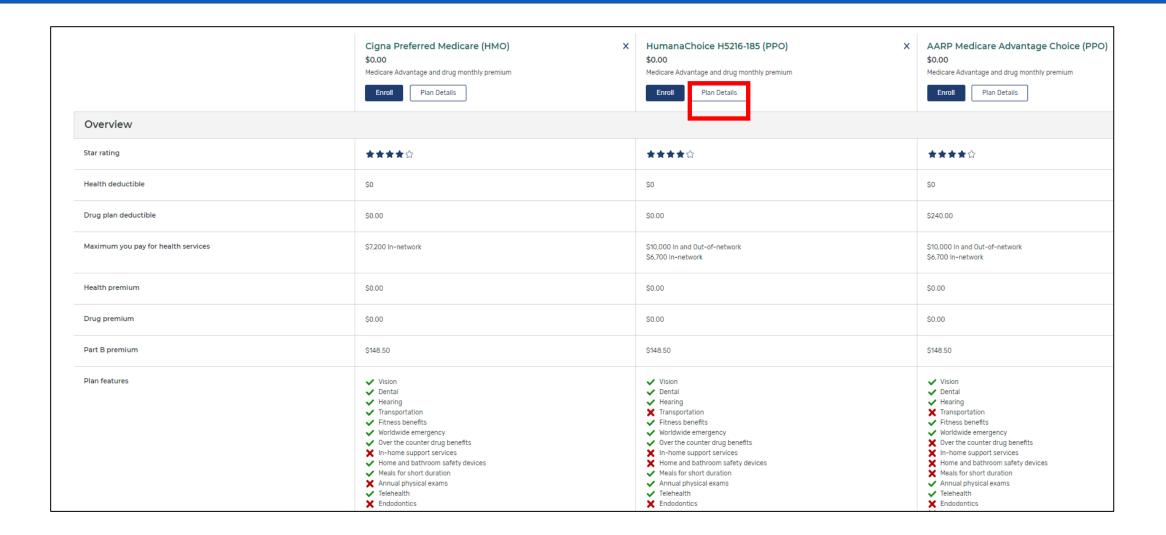

## Compare side by side up to 3 plans

### **Medicare Advantage Plan Details Page**