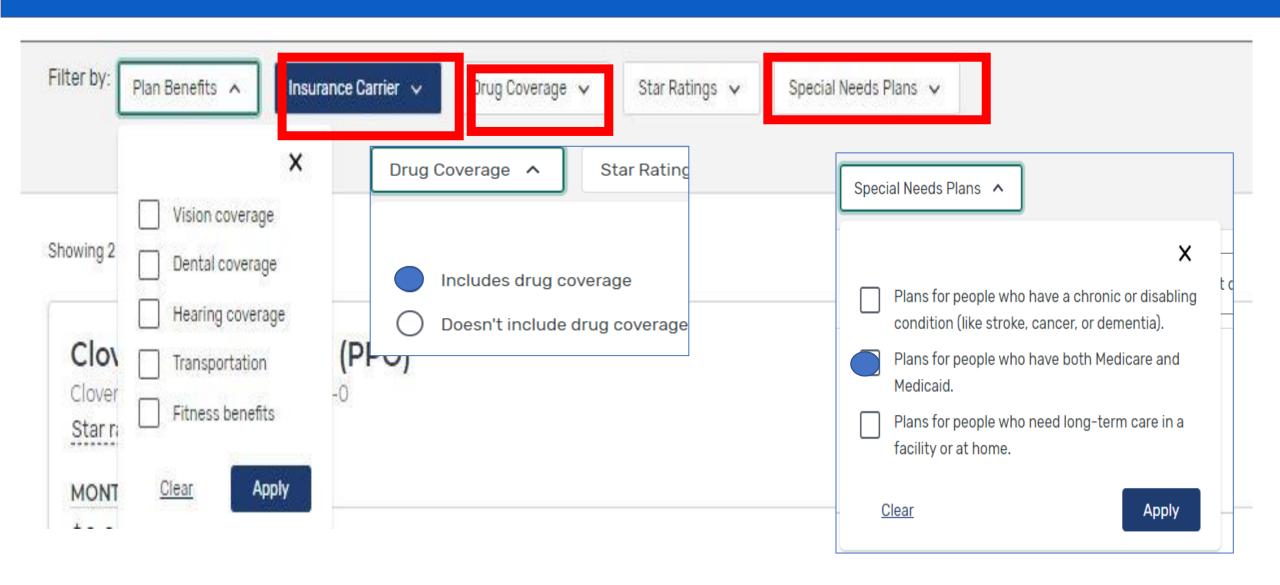

lts**



Printing Tip: Set scale to about 67-75% to reduce number of pages printed.

### **Tip for Printing Plan Finder Results**





### **Step Seven: Enroll**

- ENROLL buttons found on multiple pages
  - Plan Results Page
  - Top of Plan Details Page
  - Top of Plan Compare Page





### **Enrolling**

- Complete enrollment form
- When completed will get confirmation number-
  - print the page or copy the number for proof of enrollment.
- New Plan will start January 1<sup>st</sup> if enrolling during the OEP.
- No need to take action to disenroll from prior Part D or Medicare Advantage Plan

## Reviewing Medicare Advantage Plans on Plan Finder

### Switch to MA List from Part D Plan Search Results Page



### **Medicare Advantage Plan Results Page**



### Filter Plan List if Desired



### **Special Needs Plans for Dual Eligibles**

### Horizon NJ TotalCare HMO D-SNP)

Horizon Blue Cross Blue Shield

8298-001-0

Star rating: ★★★☆

#### MONTHLY PREMIUM

**\$0.00** Includes: Health & drug coverage

Doesn't include: \$164.90 Standard Part B premium

This plan is designed for beneficiaries with Medicare and Medicaid.

SNP Type: Dual Eligible

#### YEARLY DRUG & PREMIUM COST

\$178.23 Retail pharmacy: Estimated total drug + premium cost

Doesn't include: Health costs

All covered drugs will be \$0 copay.

#### OTHER COSTS

\$0 Health deductible

**\$0.00** Drug deductible

\$8,300 In-network Maximum you pay for health services

Maximum amount you pay also will be \$0

#### **PLAN BENEFITS**

- X Vision
- X Dental
- ✓ Hearing
- X Transportation
- ✓ Fitness benefits
- ✓ World